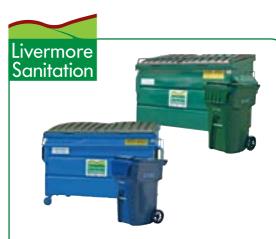

# RECYCLING & COMPOSTING IS REQUIRED AT YOUR MULTI-FAMILY BUILDING:

Encourage and maximize composting and recycling by providing the proper type and size collection containers in a clean and well-ventilated area.