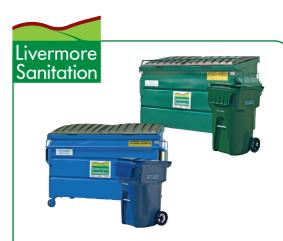

# RECYCLING & COMPOSTING IS REQUIRED AT YOUR MULTI-FAMILY BUILDING:

Encourage and maximize composting and recycling by providing the proper type and size collection containers in a clean and well-ventilated area.